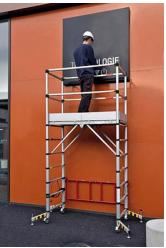

## TELESCOPIC ROLLING SCAFFOLD

Article N° 1 489

Supplier: TELETOWER

Type:

State of the article: 6.0 New Number: 1

Telescopic mechanism allowing use at 7 different levels working height 4 m large working platform 140 x 70 cm with access hatch installed in less than 3 minutes consisting of only 2 parts: no lost or forgotten parts easily transportable in a combi vehicle or small van can be handled and assembled by one person minimum space requirement for easy transport and storage can be used as a work platform at 33 or 61 cm integrated side stabilisers, 5 positions removable safety side panels as advertising support complies with EN1004 standards

The Teletower is made of aluminium. The Teletower has been designed to withstand the toughest working conditions. It is suitable for commercial, professional and DIY applications. Spare parts are readily available.