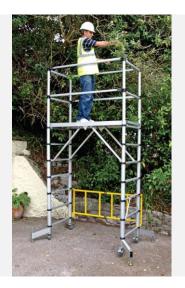

## TELESCOPIC ROLLING SCAFFOLD

Article N° 1 489

Supplier: TELETOWER

Type:

State of the article: 6.0 New Number: 1

Telescopic mechanism allowing use at 7 different levels working height 4 m large working platform 140 x 70 cm with access hatch installed in less than 3 minutes consisting of only 2 parts: no lost or forgotten parts easily transportable in a combi vehicle or small van can be handled and assembled by one person minimum space requirement for easy transport and storage can be used as a work platform at 33 or 61 cm integrated side stabilisers, 5 positions removable safety side panels as advertising support complies with EN1004 standards

The Teletower is made of aluminium. The Teletower has been designed to withstand the toughest working conditions. It is suitable for commercial, professional and DIY applications. Spare parts are readily available.