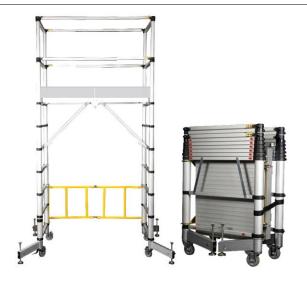

## TELESCOPIC ROLLING SCAFFOLD

Article N° 1 489

Supplier: TELETOWER

Type:

State of the article: 6.0 New Number: 1

Telescopic mechanism allowing use at 7 different levels working height 4 m large working platform 140 x 70 cm with access hatch installed in less than 3 minutes consisting of only 2 parts: no lost or forgotten parts easily transportable in a combi vehicle or small van can be handled and assembled by one person minimum space requirement for easy transport and storage can be used as a work platform at 33 or 61 cm integrated side stabilisers, 5 positions removable safety side panels as advertising support complies with EN1004 standards

The Teletower is made of aluminium. The Teletower has been designed to withstand the toughest working conditions. It is suitable for commercial, professional and DIY applications. Spare parts are readily available.

Safety and quality have been of paramount importance to the manufacturer of Teletower products. They meet the requirements of the EN 1004 standard.