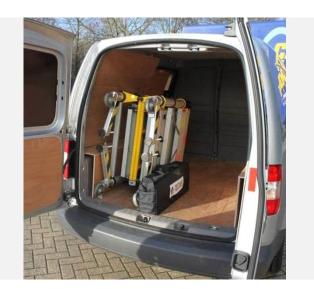

## TELESCOPIC ROLLING SCAFFOLD

Article N° 1 489

Supplier: TELETOWER

Type:

State of the article: 6.0 New Number: 1

Telescopic mechanism allowing use at 7 different levels working height 4 m large working platform 140 x 70 cm with access hatch installed in less than 3 minutes consisting of only 2 parts: no lost or forgotten parts easily transportable in a combi vehicle or small van can be handled and assembled by one person minimum space requirement for easy transport and storage can be used as a work platform at 33 or 61 cm integrated side stabilisers, 5 positions removable safety side panels as advertising support complies with EN1004 standards

The Teletower is made of aluminium. The Teletower has been designed to withstand the toughest working conditions. It is suitable for commercial, professional and DIY applications. Spare parts are readily available.