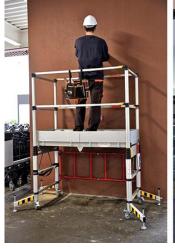

## TELESCOPIC ROLLING SCAFFOLD

Article N° 1 489

Supplier: TELETOWER

Type:

State of the article: 6.0 New Number: 1

Telescopic mechanism allowing use at 7 different levels working height 4 m large working platform 140 x 70 cm with access hatch installed in less than 3 minutes consisting of only 2 parts: no lost or forgotten parts easily transportable in a combi vehicle or small van can be handled and assembled by one person minimum space requirement for easy transport and storage can be used as a work platform at 33 or 61 cm integrated side stabilisers, 5 positions removable safety side panels as advertising support complies with EN1004 standards

The Teletower is made of aluminium. The Teletower has been designed to withstand the toughest working conditions. It is suitable for commercial, professional and DIY applications. Spare parts are readily available.