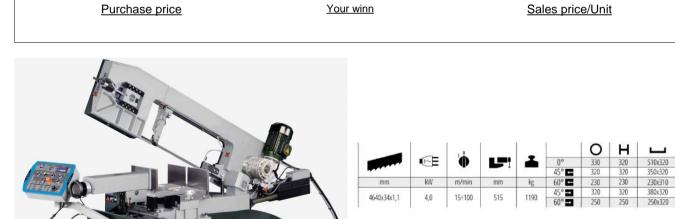

## BAND SAW Ø 330 mm.

| Supplier :                                                                                                      | MEP                                      |          |
|-----------------------------------------------------------------------------------------------------------------|------------------------------------------|----------|
| Type :                                                                                                          | SHARK 512 CCS HYDRA                      |          |
| State of the article :                                                                                          | 6.0 New                                  | Number : |
| SHARK 512 CCS HYDRA, saw for simple cuts without operator of pipes, profiles and beams up to 510x320 mm at 0 °. |                                          |          |
| Very versatile machine a                                                                                        | allowing cuts between 60 ° left and 60 ° |          |
| Catalog and technical characteristics: See "Find out more"                                                      |                                          |          |
| At your disposal to advis                                                                                       | se you and make a detailed offer         |          |
|                                                                                                                 |                                          |          |
|                                                                                                                 |                                          |          |
|                                                                                                                 |                                          |          |
|                                                                                                                 |                                          |          |
|                                                                                                                 |                                          |          |
|                                                                                                                 |                                          |          |
|                                                                                                                 |                                          |          |
| Price (with                                                                                                     | out taxes)                               | ,        |