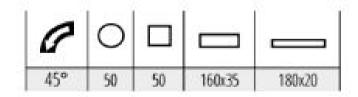

- Machine for making cuts from 45  $^{\circ}$  to the right to 45  $^{\circ}$  to the left and with vertically tilting head for making cuts between 0  $^{\circ}$  and 45  $^{\circ}$  to the left.
- Numerical control machine with new CNC: MEP 50-Windows "CE" Based, designed by MEP for own production automation.