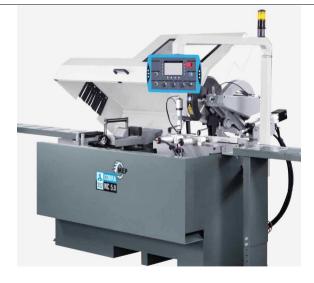

## **AUTOMATIC CUTTER-SAW CUT-OFF MACHINE Ø 115**

Article N° 1 148

Supplier: MEP

Type: **COBRA 352 NC 5.0** 

State of the article: 6.0 New Number: 1

Cut-off machine COBRA 352 NC 5.0, automatic, electro-pneumatic, with operation even in semi-automatic cycle, for cutting aluminum and light alloys, with a milling cutter with electrowelded hard metal (HM) teeth.

- Machine for making cuts from 45  $^{\circ}$  to the right to 45  $^{\circ}$  to the left and with vertically tilting head for making cuts between 0  $^{\circ}$  and 45  $^{\circ}$  to the left.
- Numerical control machine with new CNC: MEP 50-Windows "CE" Based, designed by MEP for own production automation.