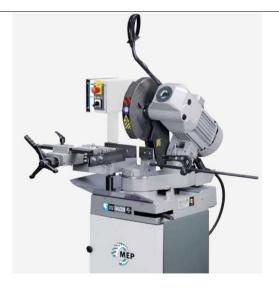

## MANUAL CUTTER-SAW CUT-OFF MACHINE Ø 115

Article N° 1 145

Supplier: MEP

Type: FALCON 352 & /MA

State of the article: 6.0 New Number:

FALCON 352, manual cutter with HSS cutter-saw for cutting metal from 45 ° to the right to 45 ° to the left. This is a high performance cutting model, constructed from cast iron, which is convenient and safe for any cutting operation.

The FALCON 352 machine can be delivered as a bench version or on a pedestal, with a three-phase two-speed motor.

On request, the FALCON 352 MA machine can be delivered with the automatic vice: the manual descent of the head causes the automatic closing of the vice; this model is always delivered with the base.