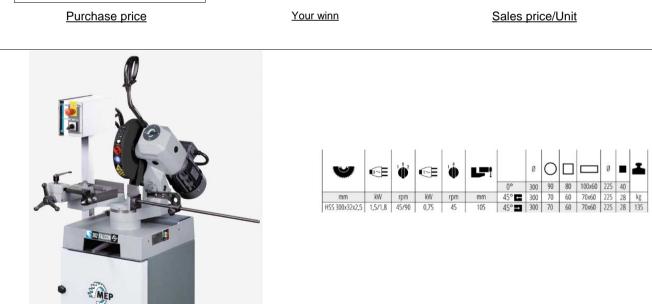

## MANUAL CUT-OFF MACHINE WITH CUTTER-SAW Ø 90

Article Nº 1 144

| Suppli                                                                                                                                                                                                                                        | er:              | MEP    |         |  |  |  |          |
|-----------------------------------------------------------------------------------------------------------------------------------------------------------------------------------------------------------------------------------------------|------------------|--------|---------|--|--|--|----------|
| Type :                                                                                                                                                                                                                                        |                  | FAL    | CON 302 |  |  |  |          |
| State o                                                                                                                                                                                                                                       | of the article : | 6.0    | New     |  |  |  | Number : |
| Manual chainsaw FALCON 302 with HSS milling saw, for cutting metals from 45 ° to the right to 45 ° to the left. This is a high performance cutting model, constructed from cast iron, which is convenient and safe for any cutting operation. |                  |        |         |  |  |  |          |
| The FALCON 302 machine can be delivered as a bench version or on a pedestal, with a three-phase motor with one or two speeds.                                                                                                                 |                  |        |         |  |  |  |          |
| Catalog and technical characteristics: See "Find out more"                                                                                                                                                                                    |                  |        |         |  |  |  |          |
| At your disposal to advise you and make a detailed offer                                                                                                                                                                                      |                  |        |         |  |  |  |          |
|                                                                                                                                                                                                                                               |                  |        |         |  |  |  |          |
|                                                                                                                                                                                                                                               |                  |        |         |  |  |  |          |
|                                                                                                                                                                                                                                               |                  |        |         |  |  |  |          |
|                                                                                                                                                                                                                                               |                  |        |         |  |  |  |          |
|                                                                                                                                                                                                                                               |                  |        |         |  |  |  |          |
|                                                                                                                                                                                                                                               |                  |        |         |  |  |  |          |
|                                                                                                                                                                                                                                               |                  |        |         |  |  |  |          |
|                                                                                                                                                                                                                                               | Price (with      | out ta | axes)   |  |  |  |          |