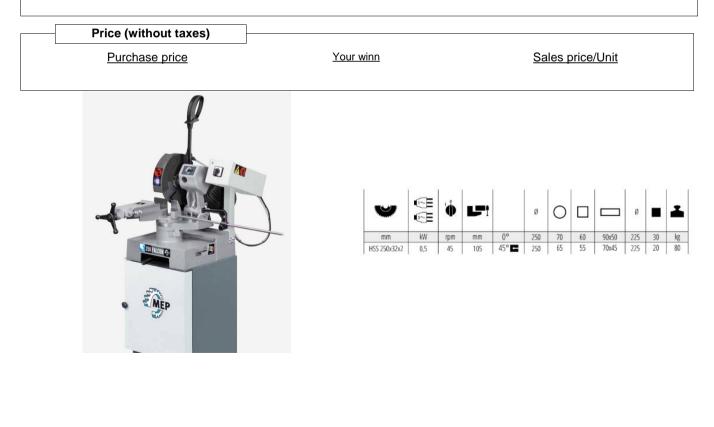

## MANUAL CUTTER-SAW CUT-OFF MACHINE Ø 60

 Supplier :
 MEP

 Type :
 FALCON 251

 State of the article :
 6.0 New
 Number :

 FALCON 251 is a small manual cutter-saw HSS cutting machine for metal cuts from 0 ° to 45 ° to the left.
 It is a practical and safe model for any cutting operation, which can be delivered as a bench or pedestal version, with a three-phase or single-phase motor at one speed.

 Catalog and technical characteristics: See "Find out more"
 At your disposal to advise you and make a detailed offer

EQUIPEMENTS Pro Ch. des Erables 60 CH-1617 Tatroz FR Tél.+41 21 947 50 53Mobile+41 79 442 97 70