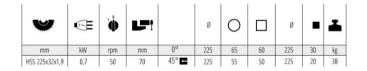

## CUTTER-SAW CUT-OFF MACHINE Ø 65 - ACTION

Article N° 1 142

| Suppli                                                                                                                                                                                                                                                                                                                                                                                                                                                                                                                                                                                                                                                               | er:              | MEP        |           |                   |
|----------------------------------------------------------------------------------------------------------------------------------------------------------------------------------------------------------------------------------------------------------------------------------------------------------------------------------------------------------------------------------------------------------------------------------------------------------------------------------------------------------------------------------------------------------------------------------------------------------------------------------------------------------------------|------------------|------------|-----------|-------------------|
| Type :                                                                                                                                                                                                                                                                                                                                                                                                                                                                                                                                                                                                                                                               | e : WILLY 225    |            |           |                   |
|                                                                                                                                                                                                                                                                                                                                                                                                                                                                                                                                                                                                                                                                      |                  |            |           |                   |
| State                                                                                                                                                                                                                                                                                                                                                                                                                                                                                                                                                                                                                                                                | of the article : | 6.0 New    |           | Number :          |
|                                                                                                                                                                                                                                                                                                                                                                                                                                                                                                                                                                                                                                                                      |                  |            |           |                   |
| WILLY 225 mini bench-top chainsaw, manual, with HSS cutter-saw for cuts from 0 ° to 45 ° to the left.                                                                                                                                                                                                                                                                                                                                                                                                                                                                                                                                                                |                  |            |           |                   |
| This is a machine made entirely of cast iron for DIY enthusiasts and fitters. It is available in a single-phase one-speed version.                                                                                                                                                                                                                                                                                                                                                                                                                                                                                                                                   |                  |            |           |                   |
| <ul> <li>SOME FEATURES:</li> <li>Helical pinion and worm in case-hardened and rectified steel, lubricated by an oil bath.</li> <li>Pivoting head for bias cuts, with screw clamping.</li> <li>IP55 rated control handle with 20 A microswitch to start or stop the blade.</li> <li>Lubrication and refrigeration installation with membrane pump and recovery tank.</li> <li>Adjustable stopper for cuts of the same length.</li> <li>Service keys, instructions for use, maintenance and for ordering spare parts.</li> <li>Catalog and technical characteristics: See "Find out more"</li> <li>At your disposal to advise you and make a detailed offer</li> </ul> |                  |            |           |                   |
|                                                                                                                                                                                                                                                                                                                                                                                                                                                                                                                                                                                                                                                                      | Price (with      | out taxes) |           |                   |
| L                                                                                                                                                                                                                                                                                                                                                                                                                                                                                                                                                                                                                                                                    |                  | -          | Your winn | Sales price/Unit  |
| Purchase price                                                                                                                                                                                                                                                                                                                                                                                                                                                                                                                                                                                                                                                       |                  |            |           | Sales price/ornit |
|                                                                                                                                                                                                                                                                                                                                                                                                                                                                                                                                                                                                                                                                      |                  | Ø          |           |                   |