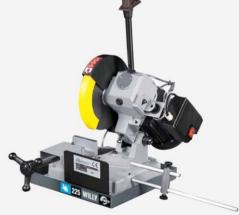

## CUTTER-SAW CUT-OFF MACHINE Ø 65 - ACTION

Article N° 1 142

| Suppli                                                                                                                                                                                                                                                                                                                                                                                                                                                                                                                                                                                                                                                               | er:              | MEP        |           |                   |
|----------------------------------------------------------------------------------------------------------------------------------------------------------------------------------------------------------------------------------------------------------------------------------------------------------------------------------------------------------------------------------------------------------------------------------------------------------------------------------------------------------------------------------------------------------------------------------------------------------------------------------------------------------------------|------------------|------------|-----------|-------------------|
| Type :                                                                                                                                                                                                                                                                                                                                                                                                                                                                                                                                                                                                                                                               | e : WILLY 225    |            |           |                   |
|                                                                                                                                                                                                                                                                                                                                                                                                                                                                                                                                                                                                                                                                      |                  |            |           |                   |
| State                                                                                                                                                                                                                                                                                                                                                                                                                                                                                                                                                                                                                                                                | of the article : | 6.0 New    |           | Number :          |
|                                                                                                                                                                                                                                                                                                                                                                                                                                                                                                                                                                                                                                                                      |                  |            |           |                   |
| WILLY 225 mini bench-top chainsaw, manual, with HSS cutter-saw for cuts from 0 ° to 45 ° to the left.                                                                                                                                                                                                                                                                                                                                                                                                                                                                                                                                                                |                  |            |           |                   |
| This is a machine made entirely of cast iron for DIY enthusiasts and fitters. It is available in a single-phase one-speed version.                                                                                                                                                                                                                                                                                                                                                                                                                                                                                                                                   |                  |            |           |                   |
| <ul> <li>SOME FEATURES:</li> <li>Helical pinion and worm in case-hardened and rectified steel, lubricated by an oil bath.</li> <li>Pivoting head for bias cuts, with screw clamping.</li> <li>IP55 rated control handle with 20 A microswitch to start or stop the blade.</li> <li>Lubrication and refrigeration installation with membrane pump and recovery tank.</li> <li>Adjustable stopper for cuts of the same length.</li> <li>Service keys, instructions for use, maintenance and for ordering spare parts.</li> <li>Catalog and technical characteristics: See "Find out more"</li> <li>At your disposal to advise you and make a detailed offer</li> </ul> |                  |            |           |                   |
|                                                                                                                                                                                                                                                                                                                                                                                                                                                                                                                                                                                                                                                                      | Price (with      | out taxes) |           |                   |
| L                                                                                                                                                                                                                                                                                                                                                                                                                                                                                                                                                                                                                                                                    |                  | -          | Your winn | Sales price/Unit  |
| Purchase price                                                                                                                                                                                                                                                                                                                                                                                                                                                                                                                                                                                                                                                       |                  |            |           | Sales price/ornit |
|                                                                                                                                                                                                                                                                                                                                                                                                                                                                                                                                                                                                                                                                      |                  | Ø          |           |                   |