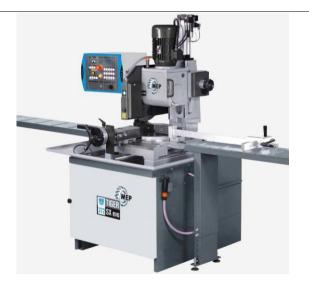

## **VERTICAL DESCENT CUTTER-SAW CUT-OFF MACHINE Ø 115**

Article N° 1 141

Supplier: MEP

Type: TIGER 372 SX EVO

State of the article: 6.0 New Number:

TIGER 372 SX evo cut-off machine, semi-automatic vertical, for cutting steel from 60 ° left to 45 ° right, with HSS saw mill.

- This machine is microprocessor-based with a controlled axis and represents the latest generation of MEP project controller designed exclusively for its own semi-automatic saws.

OPERATION: the start of the cycle controlled by pushbutton gives rise to the following operations:

- closing the vice and starting the engine lowering the head to perform the cut stopping the engine returning the head opening the vice.
- DOWN-UP CYCLE: by acting on the SEMIAUTOMATIC cycle, the DOWN push button stops the head and the rotation of the tape at the end of the cut while keeping the vice closed and complete the opening of the vice and the return at the top of the head among the UP push button.