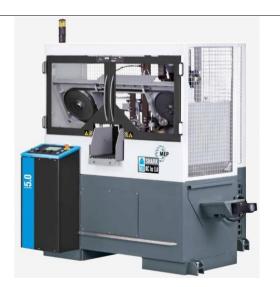

## BAND SAW Ø 230 mm.

Article N° 1 137

Supplier: MEP

Type: SHARK 230 NC HS 5.0

State of the article: 6.0 New Number:

Double column automatic band saw, electro-hydraulic, for making 0 ° cuts on structural steel, stainless steel or alloys, solid or profiled bars, with a maximum bar drop of 60 mm, which can no longer be advanced.

- The saw, which can work even in a semi-automatic cycle, has a cutting capacity of up to 230x230 mm.
- Numerical control machine with new CNC: MEP 50-Windows "CE" Based, designed by MEP for own production automation.