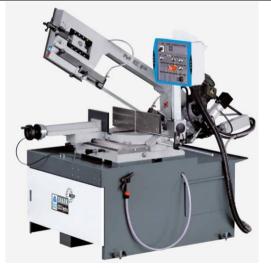

## BAND SAW Ø 280 mm.

Article N° 1 134

| Suppl                                                                                                                                                                                                          |                     | MEP    |          |                  |  |                  |
|----------------------------------------------------------------------------------------------------------------------------------------------------------------------------------------------------------------|---------------------|--------|----------|------------------|--|------------------|
| Туре                                                                                                                                                                                                           | SHARK 382 CCS HYDRA |        |          |                  |  |                  |
| State                                                                                                                                                                                                          | of the article :    | 6.0    | New      |                  |  | Number :         |
| SHARK 382 CCS hydra, saw for simple cuts without operator between 60 ° left and 45 ° right.                                                                                                                    |                     |        |          |                  |  |                  |
| CUTTING CYCLE                                                                                                                                                                                                  |                     |        |          |                  |  |                  |
| - After positioning the helm, the new console is used to access the controls for:                                                                                                                              |                     |        |          |                  |  |                  |
| - closing of the vice;                                                                                                                                                                                         |                     |        |          |                  |  |                  |
| - start of the cutting cycle using the weight of the arc controlled by a hydraulic brake circuit to adjust the forward speed.                                                                                  |                     |        |          |                  |  |                  |
| Once the cut is made, by acting on the keyboard controls, the operator raises the arc by means of a hydraulic unit to the required position and releases the pneumatic vice allowing the bar to advance again. |                     |        |          |                  |  |                  |
| Catalog and technical characteristics: See "Find out more"                                                                                                                                                     |                     |        |          |                  |  |                  |
| At your disposal to advise you and make a detailed offer                                                                                                                                                       |                     |        |          |                  |  |                  |
|                                                                                                                                                                                                                |                     |        |          |                  |  |                  |
|                                                                                                                                                                                                                |                     |        |          |                  |  |                  |
|                                                                                                                                                                                                                |                     |        |          |                  |  |                  |
|                                                                                                                                                                                                                | Price (with         | out ta | axes)    |                  |  |                  |
| L                                                                                                                                                                                                              | Purchase            | e pric | <u>e</u> | <u>Your winn</u> |  | Sales price/Unit |
|                                                                                                                                                                                                                |                     |        |          |                  |  |                  |