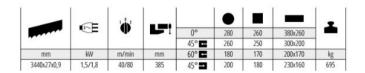

## BAND SAW Ø 280 mm.

Article N° 1 134

| Suppl                                                                                                                                                                                                          |                     | MEP    |          |                  |  |                  |
|----------------------------------------------------------------------------------------------------------------------------------------------------------------------------------------------------------------|---------------------|--------|----------|------------------|--|------------------|
| Туре                                                                                                                                                                                                           | SHARK 382 CCS HYDRA |        |          |                  |  |                  |
| State                                                                                                                                                                                                          | of the article :    | 6.0    | New      |                  |  | Number :         |
| SHARK 382 CCS hydra, saw for simple cuts without operator between 60 ° left and 45 ° right.                                                                                                                    |                     |        |          |                  |  |                  |
| CUTTING CYCLE                                                                                                                                                                                                  |                     |        |          |                  |  |                  |
| - After positioning the helm, the new console is used to access the controls for:                                                                                                                              |                     |        |          |                  |  |                  |
| - closing of the vice;                                                                                                                                                                                         |                     |        |          |                  |  |                  |
| - start of the cutting cycle using the weight of the arc controlled by a hydraulic brake circuit to adjust the forward speed.                                                                                  |                     |        |          |                  |  |                  |
| Once the cut is made, by acting on the keyboard controls, the operator raises the arc by means of a hydraulic unit to the required position and releases the pneumatic vice allowing the bar to advance again. |                     |        |          |                  |  |                  |
| Catalog and technical characteristics: See "Find out more"                                                                                                                                                     |                     |        |          |                  |  |                  |
| At your disposal to advise you and make a detailed offer                                                                                                                                                       |                     |        |          |                  |  |                  |
|                                                                                                                                                                                                                |                     |        |          |                  |  |                  |
|                                                                                                                                                                                                                |                     |        |          |                  |  |                  |
|                                                                                                                                                                                                                |                     |        |          |                  |  |                  |
|                                                                                                                                                                                                                | Price (with         | out ta | axes)    |                  |  |                  |
| L                                                                                                                                                                                                              | Purchase            | e pric | <u>e</u> | <u>Your winn</u> |  | Sales price/Unit |
|                                                                                                                                                                                                                |                     |        |          |                  |  |                  |