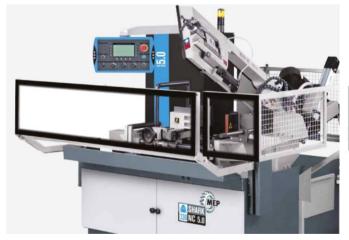

## BAND SAW Ø 300 mm.

Article N° 1 131

Supplier: MEP

Type: SHARK 330 NC 5.0

State of the article: 6.0 New Number:

SHARK 330 NC 5.0 band saw, automatic, electro-hydraulic with operation even in semi-automatic cycle, to make cuts at 0  $^{\circ}$  with a maximum drop of the bar of 85 mm, which can no longer be advanced.

- Numerical control machine with the new CNC: MEP 50-Windows "CE" Based, designed by MEP for the automation of machines of its own production.

## SOME FEATURES:

- Console with centralized controls, mounted on an articulated arm to follow the operator in all work and EMERGENCY positions.

Catalog and technical characteristics: See "Find out more"