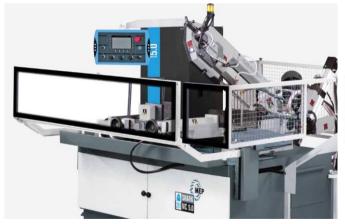

## BAND SAW Ø 250 mm.

Article N° 1 130

Supplier: MEP

Type: SHARK 281 NC 5.0

State of the article: 6.0 New Number:

SHARK 281 NC 5.0, automatic electro-hydraulic band saw, with operation even in semi-automatic, semi-automatic / dynamic and manual cycle for cuts from 0 ° to 60 ° to the left.

- Numerical control machine with the new CNC: MEP 50-Windows "CE" Based, designed by MEP for automation of machines of its own production.

## SOME FEATURES:

- User interface with 7 "touch screen screen and mechanical buttons, for the operating functions of the saw, guarantees a reliable, simple and intuitive use, and a control of all the cutting parameters in real time.