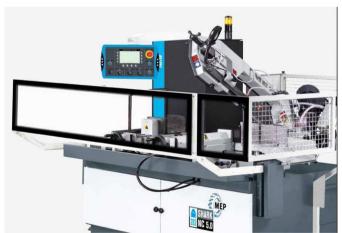

## BAND SAW Ø 250 mm.

Article N° 1 125

Supplier: MEP

Type: SHARK 282 NC 5.0

State of the article: 6.0 New Number:

SHARK 282 NC 5.0 band saw, automatic, electro-hydraulic, with operation even in semi-automatic, semi-automatic / dynamic and manual cycle.

- Automatic cycle (cuts from 0 ° to 60 ° to the left).
- Semi-automatic, semi-automatic / dynamic and manual cycle (cuts from 45 ° to the right to 60 ° to the left).
- Numerical control machine with the new CNC: MEP 50-Windows "CE" Based, designed by MEP for the automation of machines of its own production.