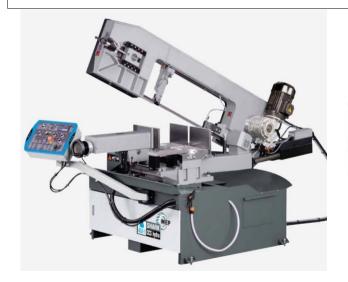

## BAND SAW Ø 330 mm.

Article N° 1 124

Supplier: MEP

Type: SHARK 452-1 CCS HYDRA

State of the article: 6.0 New Number:

SHARK 452 CCS HYDRA, saw for simple cuts without operator of pipes, profiles and beams up to 50x330 mm at 0 °.

Very versatile machines allowing cuts between 60 ° on the left and 60 ° on the right.

## **CUTTING CYCLE**

- After positioning the helm, the new console is used to access the controls for:
- closing of the vice;
- launch of the cutting cycle using the weight of the bow controlled by a hydraulic brake circuit to adjust the forward speed. Once the cut has been made, by acting on the keyboard controls, the operator raises the bow by means of a hydraulic unit to the necessary position and loosens the pneumatic vice allowing a new advancement of the bar.