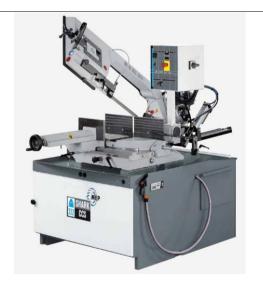

## BAND SAW Ø 300 mm.

Article N° 1 122

Supplier: MEP

Type: SHARK 332 CCS

State of the article: 6.0 New Number:

SHARK 332 CCS, machine for cutting 45 ° right and 60 ° left

This model is available in the manual version or with the Cut Control System (CCS).

## OPERATION OF THE CCS CYCLE:

After positioning the bar and closing the vise, the cutting phase begins, using the weight of the bow controlled by a hydraulic braking circuit to adjust the descent speed.

After cutting, the operator manually raises the bow to the required position.

Catalog and technical characteristics: See "Find out more"

At your disposal to advise you and make a detailed offer