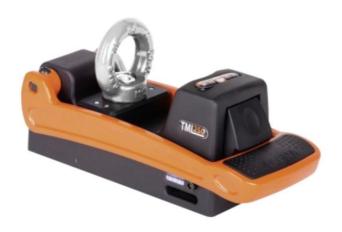

## **LIFTING MAGNET 250 KG**

Article N° 1560

Supplier: ALFRA
Type: TML 250 F

State of the article: 6.0 New Number:

Features of TML 250

Lifting force of up to 250 kg from a material thickness of 10 mm and lifting force of 90 kg from a material thickness of 3 mm (indicated load capacity,

360 ° rotating and tilting load whirlpool

Magnetic grip surface reinforced with a TiN coating

Technical characteristics of TML 250:

Empty weight: 3.5 kg

Pull-out resistance up to max. 750 kg.

Maximum load capacity: up to 250 kg (safety factor of 1: 3)

Length: 240mm (lever down), width: 91mm, height: 191mm (lever up)

Magnet contact surface: Length: 135 mm, width: 65 mm

Price (without taxes)

Purchase price Your winn Sales price/Unit 1 080.00 CHF