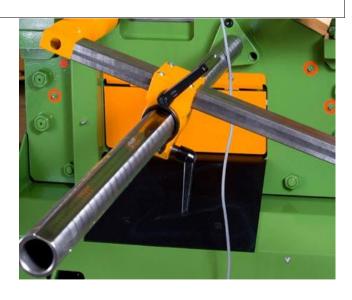

## **COMBINED PROFILE SHEARS WITH PUNCH 900 KN**

Article N° 1 181

Supplier: **PEDDINGHAUS**Type: **PEDDIWORKER** 

State of the article: 6.0 New Number:

Since 1903, Peddinghaus has set international standards for quality and durability throughout the metalworking industry. Today, products such as the PeddiWorker machine tool bear witness to this tradition of operational reliability. With its 90 tons of processing power, the PeddiWorker will definitely continue to be the industry leader for years to come.