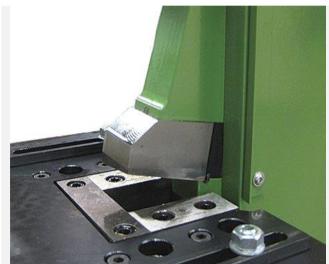

## **COMBINED PROFILE SHEARS WITH PUNCH 900 KN**

Article N° 1 181

Supplier: **PEDDINGHAUS**Type: **PEDDIWORKER** 

State of the article: 6.0 New Number:

Since 1903, Peddinghaus has set international standards for quality and durability throughout the metalworking industry. Today, products such as the PeddiWorker machine tool bear witness to this tradition of operational reliability. With its 90 tons of processing power, the PeddiWorker will definitely continue to be the industry leader for years to come.