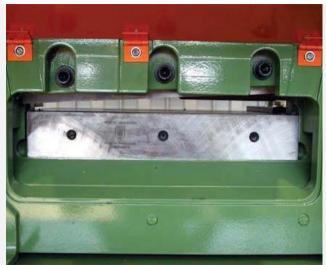

## **COMBINED PROFILE SHEARS WITH PUNCH 900 KN**

Article N° 1 181

Supplier: **PEDDINGHAUS**Type: **PEDDIWORKER** 

State of the article: 6.0 New Number:

Since 1903, Peddinghaus has set international standards for quality and durability throughout the metalworking industry. Today, products such as the PeddiWorker machine tool bear witness to this tradition of operational reliability. With its 90 tons of processing power, the PeddiWorker will definitely continue to be the industry leader for years to come.