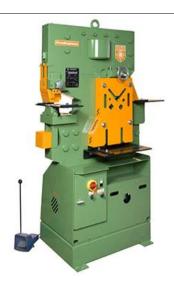

## **COMBINED PROFILE SHEARS WITH PUNCH 900 KN**

Article N° 1 181

Supplier: **PEDDINGHAUS**Type: **PEDDIWORKER** 

State of the article: 6.0 New Number:

Since 1903, Peddinghaus has set international standards for quality and durability throughout the metalworking industry. Today, products such as the PeddiWorker machine tool bear witness to this tradition of operational reliability. With its 90 tons of processing power, the PeddiWorker will definitely continue to be the industry leader for years to come.