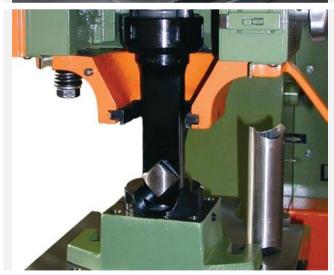

## **COMBINED PROFILE SHEARS WITH PUNCH 900 KN**

Article N° 1 181

Supplier: **PEDDINGHAUS**Type: **PEDDIWORKER** 

State of the article: 6.0 New Number:

Since 1903, Peddinghaus has set international standards for quality and durability throughout the metalworking industry. Today, products such as the PeddiWorker machine tool bear witness to this tradition of operational reliability. With its 90 tons of processing power, the PeddiWorker will definitely continue to be the industry leader for years to come.