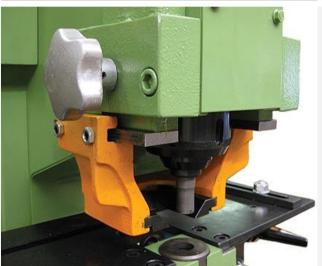

## **COMBINED PROFILE SHEARS WITH PUNCH 900 KN**

Article N° 1 181

Supplier: **PEDDINGHAUS**Type: **PEDDIWORKER** 

State of the article: 6.0 New Number:

Since 1903, Peddinghaus has set international standards for quality and durability throughout the metalworking industry. Today, products such as the PeddiWorker machine tool bear witness to this tradition of operational reliability. With its 90 tons of processing power, the PeddiWorker will definitely continue to be the industry leader for years to come.