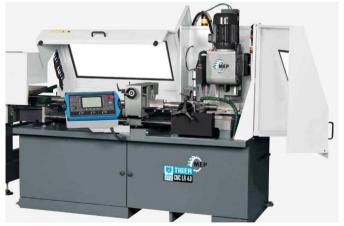

## Ø 120 MILLING MACHINE SAW

Article N° 1 158

Supplier: MEP

Type: TIGER 372 CNC LR 4.0

State of the article: 6.0 New Number:

TIGER 372 CNC LR 4.0, HSS automatic, electromechanical, vertical descent saw-milling machine, also with operation in semi-automatic cycle, for cutting steels from 45 ° to the right up to 60 ° to the left.