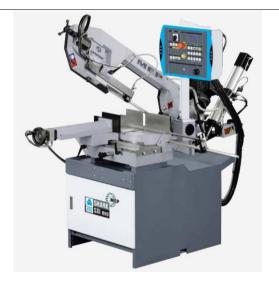

## BAND SAW Ø 250 mm.

Article N° 1 127

Supplier: MEP

Type: SHARK 282 SXI EVO

State of the article: 6.0 New Number: 1

SHARK 282 SXI EVO, electro-hydraulic semi-automatic band saw, for cutting from 45 ° to the right up to 60 ° to the left.

- This microprocessor machine with a controlled axis represents the latest generation of MEP project controller designed exclusively for its own semi-automatic saws.
- Semi-automatic cycle: starting the cycle gives rise to the following operations
- closing the vice and starting the engine
- descent of the head for the execution of the cut
- engine stop head return
- opening of the vice.
- Dynamic semi-automatic cycle: by lowering the head manually to the desired position; by pressing the push button on the handle, the semi-automatic cycle starts.