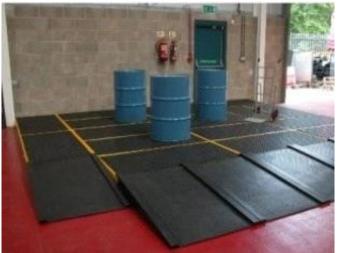

## **RETENTION FLOOR 120 liters in HDPE**

Article N° 1 114

| Supplier :<br>Type :                                                                                                                                                 | DIFOPE<br>BRPPL120 |                   |          |
|----------------------------------------------------------------------------------------------------------------------------------------------------------------------|--------------------|-------------------|----------|
| State of the article :                                                                                                                                               | 6.0 New            |                   | Number : |
| These polyethylene retainers have the advantage of being lighter than steel and offer excellent resistance to chemicals (acids, bases, etc.) and corrosive products. |                    |                   |          |
| Dimensions (LxWxH): 1<br>Weight: 24kg                                                                                                                                | 600 x 800 x 150 m  | m                 |          |
| Includes removable gra                                                                                                                                               | ings, connecting j | pints and spacers |          |
|                                                                                                                                                                      |                    |                   |          |
|                                                                                                                                                                      |                    |                   |          |
|                                                                                                                                                                      |                    |                   |          |
|                                                                                                                                                                      |                    |                   |          |
|                                                                                                                                                                      |                    |                   |          |
| Price (with                                                                                                                                                          |                    |                   |          |